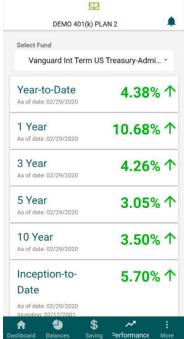

Mobile App is available in the Apple iTunes and Google Play stores. Search for "Greenleaf Trust" in the app store of your choice.











# Greenleaf Trust Retirement Mobile App



#### DASHBOARD

Quick access display of your current account balance, contribution information and personalized rate of return by month, quarter or year



#### **BALANCES**

Your current account balance available in four views: Total Balance, Balance by Investment, Balance by Source, Loan Balance (if applicable)



#### **SAVING**

Your current contribution by amount and by investment, and the ability to change your rate



## **PERFORMANCE**

Your current investment performance by fund

## MORE...

Personal info and settings, biometric login settings, Username/Password reset, notifications, log out