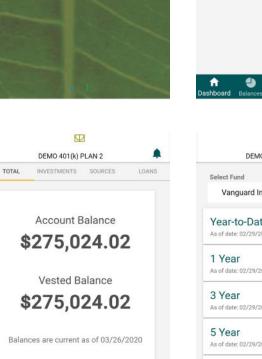

#### DASHBOARD

Quick access display of your current account balance, contribution information and personalized rate of return by month, quarter or year

#### **BALANCES**

Your current account balance available in four views: Total Balance, Balance by Investment, Balance by Source, Loan Balance (if applicable)