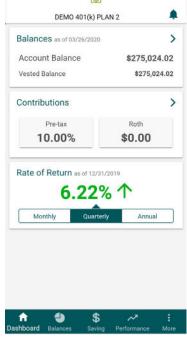

#### DASHBOARD

Quick access display of your current account balance, contribution information and personalized rate of return by month, quarter or year