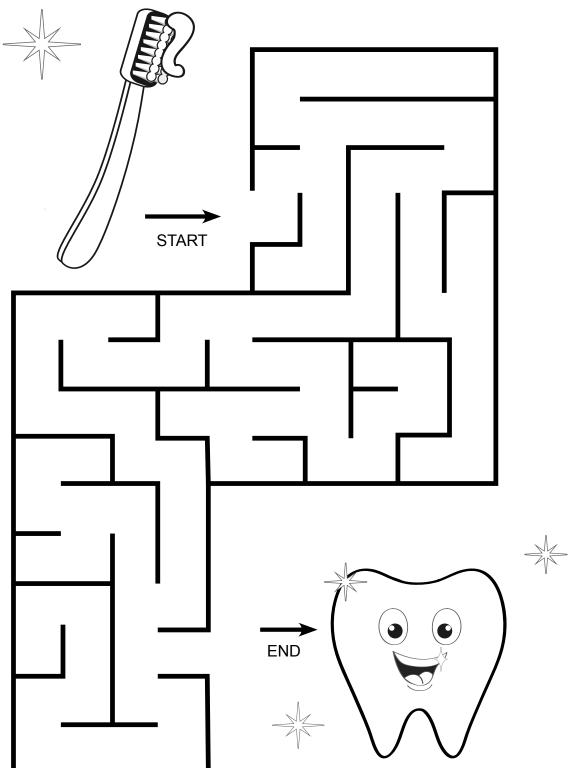

## The Tooth Fairy loves shiny clean teeth.

Help the toothbrush find its way to the tooth!