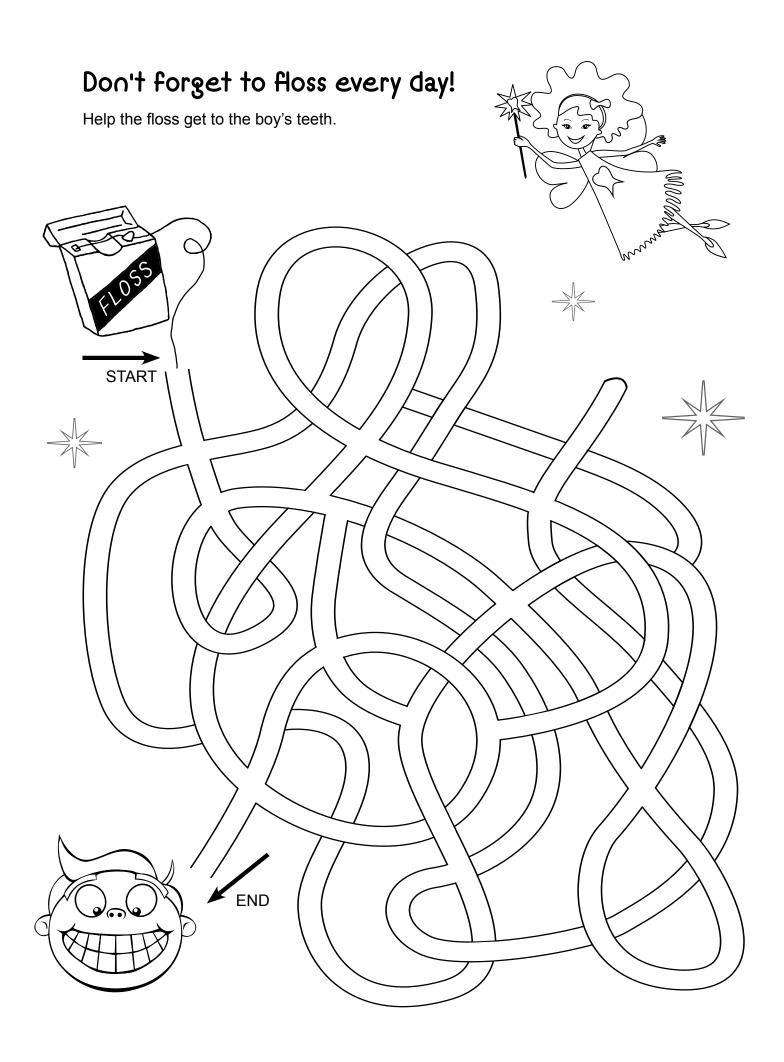

## The Tooth Fairy loves shiny clean teeth.

Help the toothbrush find its way to the tooth!